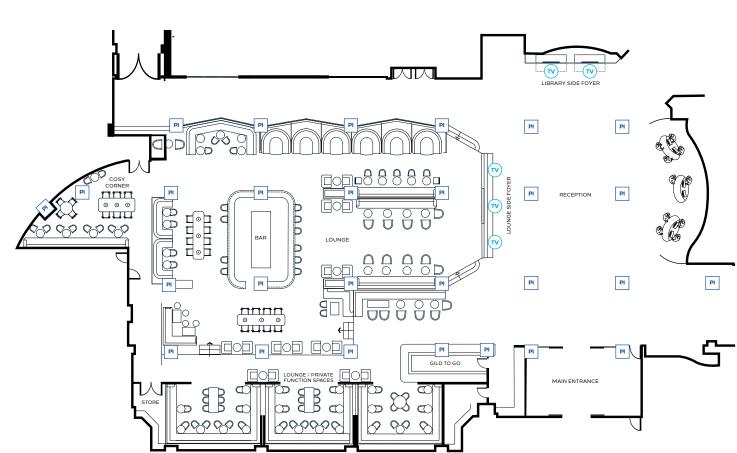

| Capacities &<br>Dimensions         | Floor  | Capacity | Dimensions<br>L x W (m) | Height Max<br>(m) | Height Min<br>(m) | Area (m2) |
|------------------------------------|--------|----------|-------------------------|-------------------|-------------------|-----------|
| Cosy Corner                        | Ground | 28       | 62×7.9                  |                   |                   |           |
| Private function space 1           | Ground | 88       |                         |                   |                   |           |
| Private function space 2           | Ground |          |                         |                   |                   |           |
| Private function space 3           | Ground |          |                         |                   |                   |           |
| Lounge Side Foyer<br>Registration  | Ground |          | 8 (L)                   |                   |                   |           |
| Library Side Foyer<br>Registration | Ground |          | 6.5 (L)                 |                   |                   |           |
| Gild                               | Ground | 265      |                         |                   |                   |           |